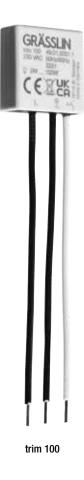

# Flush-mounted universal dimmer

#### Description

- UP universal dimmer for R and C loads with automatic load detection
- Push button operation
- Optimised settings for LEDs and incandescent lamps (minimum dimming level setting)
- Easy flush-mounting design thanks to extra compact housing
- Ideal for dimmable LEDs, halogen lamps and incandescent lamps
- Memory function saves the most recent light level value set

### **Product selection**

| Frequency   | Operating voltage | Туре                | Item no.     |
|-------------|-------------------|---------------------|--------------|
| 50 Hz       | 230 V AC          | trim 100            | 49.01.0001.1 |
| Accessories |                   |                     |              |
|             |                   | Compensation module | 89.01.0001.1 |