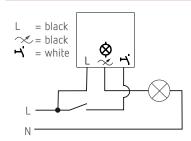

|  |
| Type of installation       | Flush-mounting                                                        |  |
| Standby output             | Approx. 0.2 W                                                         |  |
| Incandescent/halogen load  | 150 W                                                                 |  |
| LED load                   | 150 W                                                                 |  |
| Ambient temperature        | −10 °C +45 °C                                                         |  |
| Fuse types                 | Overload protection, temperature protection, short-circuit protection |  |
| Length of connecting wires | approx. 100 mm                                                        |  |

### Scale drawings



## Connection examples



#### Accessories



#### Compensation module (89.01.0001.1)

- LED compensation module for dimmers
- To prevent afterglow with LED lamps
- For connection parallel to the load
- Housing 30 mm long, 7 mm diameter

GRÄSSLIN 49