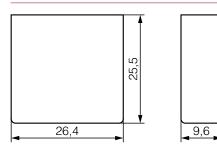

|  |
| Type of installation       | Flush-mounting                                                        |  |
| Standby output             | Approx. 0.2 W                                                         |  |
| Incandescent/halogen load  | 150 W                                                                 |  |
| LED load                   | 150 W                                                                 |  |
| Ambient temperature        | −10 °C +45 °C                                                         |  |
| Fuse types                 | Overload protection, temperature protection, short-circuit protection |  |
| Length of connecting wires | approx. 100 mm                                                        |  |

### Scale drawings



## Connection examples



#### Accessories



#### Compensation module (89.01.0001.1)

- LED compensation module for dimmers
- To prevent afterglow with LED lamps
- For connection parallel to the load
- Housing 30 mm long, 7 mm diameter

GRÄSSLIN 49