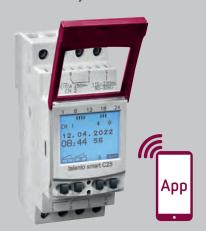

### **Yearly program, astro function, 1 channel**

#### talento smart C15

- ► 1 channel
- Weekly program
- Yearly program
- Astro program
- ► App programming
- ► Bluetooth programmable
- ► On/Off function
- ► Pulse function
- ▶ Cycle circuit
- ► SKU: 43.03.0001.1