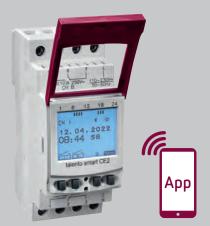

# **Extension module for setting up a system**

#### talento smart CE2

- Extension module for setting up a system with talento smart S25
- ▶ 2 channels
- ► Up to 3 talento smart CE2 can be connected to one talento smart S25
- App programming
- ► SKU: 43.04.0004.1