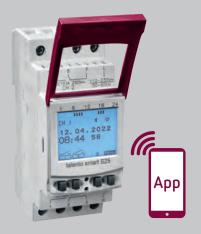

## System timer with yearly program

#### talento smart S25

- System timer
- 2 channels (expandable with talento smart CE2 to max. 8 channels)
- ▶ Weekly program
- Yearly program
- ▶ Astro program
- App programming
- ► Bluetooth programmable
- ► On/Off function
- ► Pulse function
- ► Cycle and random switching
- ► SKU: 43.04.0001.1