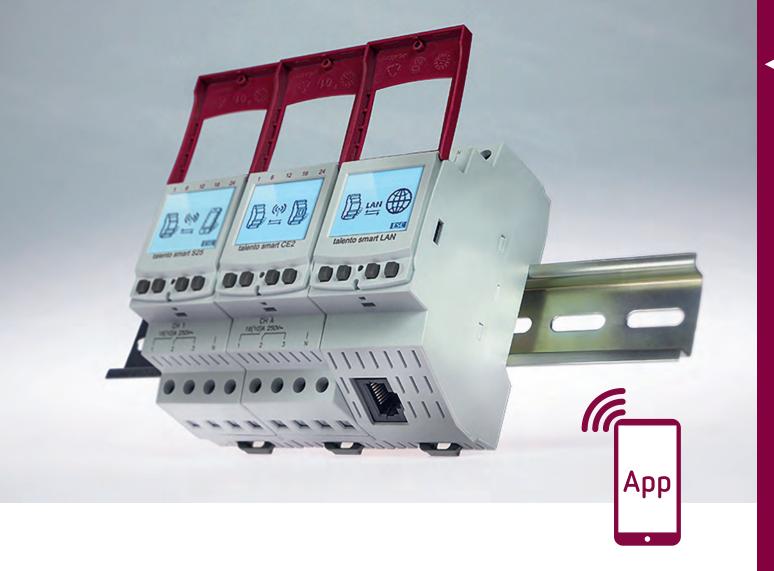

### **DIGITAL TIMERS**

### SYSTEM VERSION

With the talento smart system timers and the talento smart LAN module, all applications can be conveniently controlled from a single point. For owners of several department stores or stores or a petrol station chain, Grässlin's clever time switch technology can be used for advertising or shop window lighting across multiple locations, for example.

With the talento smart system version, even large applications can be conveniently managed from any location.

## System timer with yearly program

#### talento smart S25

- System timer
- 2 channels (expandable with talento smart CE2 to max. 8 channels)
- ▶ Weekly program
- Yearly program
- ▶ Astro program
- App programming
- ► Bluetooth programmable
- ► On/Off function
- ► Pulse function
- ► Cycle and random switching
- ► SKU: 43.04.0001.1

# **Extension module for setting up a system**

#### talento smart CE2

- Extension module for setting up a system with talento smart S25
- ▶ 2 channels
- ► Up to 3 talento smart CE2 can be connected to one talento smart S25
- App programming
- ► SKU: 43.04.0004.1

### LAN module for remote access

#### talento smart LAN

- Module for remote access to the talento smart S25 via a LAN network
- App programming
- ► Up to 5 talento smart S25 can be connected to a LAN
- System with up to 40 channels possible
- Simultaneous import of configurations at all branches or at all locations (across locations)
- ► SKU: 43.04.0006.1