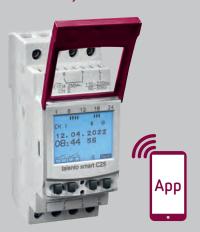

# **Yearly program, astro function, 2 channels**

#### talento smart C25

- ▶ 2 channels
- Weekly program
- ➤ Yearly program
- ► Astro program
- ► App programming
- ► Bluetooth programmable
- ► On/Off function
- ► Pulse function
- ▶ Cycle circuit
- ► SKU: 43.03.0002.1