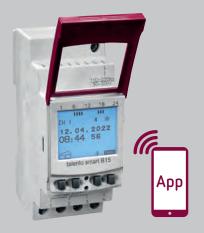

### Yearly program 1 channel

#### talento smart B15

- ► 1 channel
- Weekly program
- Yearly program
- App programming
- ► Bluetooth programmable
- ► On/Off function
- ► SKU: 43.02.0001.1