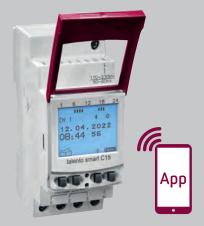

### **Yearly program, astro function, 1 channel**

#### talento smart C15

- ► 1 channel
- Weekly program
- Yearly program
- Astro program
- ► App programming
- ► Bluetooth programmable
- ► On/Off function
- ► Pulse function
- ▶ Cycle circuit
- ► SKU: 43.03.0001.1