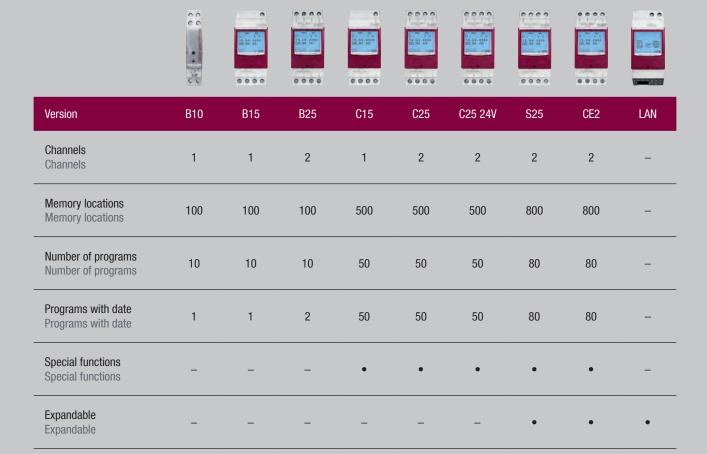

### All digital timers at a glance:

Subject to technical changes, improvements and printing errors 202450